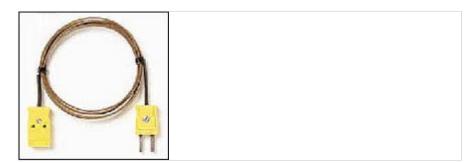

# **Fluke 80PJ-EXT Extension Wire Kit**

### **Key features**

- Extending and repairing J-type thermocouple wires
- Kit includes 3 meters of thermocouple wire and 1 pair of male/female mini-connectors
- Maximum continuous exposure temperature: 260°C
- 80PJ-EXT is designed for J-type thermometers
- One year warranty