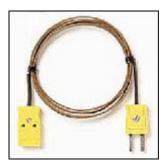

# **Fluke 80PJ-EXT Extension Wire Kit**

### **Key features**

- Extending and repairing J-type thermocouple wires
- Kit includes 3 meters of thermocouple wire and 1 pair of male/female mini-connectors
- Maximum continuous exposure temperature: 260°C
- 80PJ-EXT is designed for J-type thermometers
- One year warranty